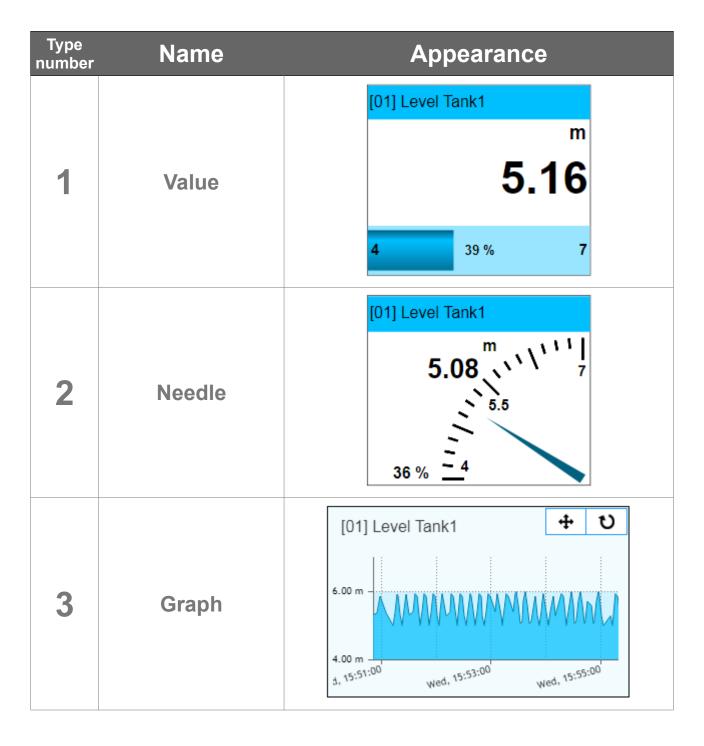

## MultiCon Sidgets

| Type<br>number | Name                           | Appearance                                                       |
|----------------|--------------------------------|------------------------------------------------------------------|
| 4              | Thermometer                    | [01] Level Tank1  7 6.7 6.4 6.1 5.8 5.5 5.2 4.9 4.6 4.3 4 5.18 m |
| 5              | Two-state LED                  | [01] Level Tank1                                                 |
| 6              | Three-state LED                | [01] Level Tank1                                                 |
| 7              | Three-state<br>Rectangular LED | [01] Level Tank1                                                 |
| 8              | Analog Meter                   | 5.2 5.8<br>m<br>6.4<br>5.05<br>7<br>[01] Level<br>Tank1          |
| 9              | Horizontal LED<br>Bar          | [01] Level Tank1  33 % m  5.00                                   |